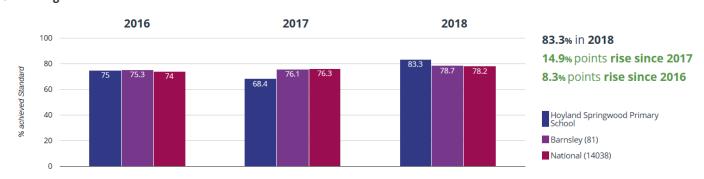

# Hoyland Springwood Primary 2018 KS2 Results Compared to the LA and National

### **READING**

### **II** Reading - achieved standard



# **III** Reading - high attainers



### **II** Reading - average scaled score



### **WRITING**

# ✓ Writing - achieved standard



# ✓ Writing - high attainers



### **MATHS**

#### Maths - achieved standard



# • Maths - high attainers



# Maths - average scaled score



#### **READING, WRITING AND MATHS COMBINED**

### க் RWM - achieved standard



# ஃ RWM - high attainers



### **ENGLISH GRAMMAR, PUNCTUATION AND SPELLING**

#### GPS - achieved standard



# **?** GPS - high attainers



# **②** GPS - average scaled score



# Provisional Progress Data as calculated by Barnsley LA

| Reading | -0.2 |
|---------|------|
| Writing | 2.6  |
| Maths   | -0.1 |