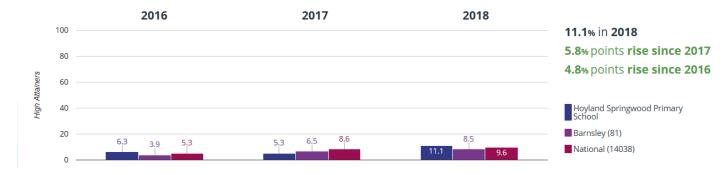

# Hoyland Springwood Primary 2018 KS2 Results Compared to the LA and National

### **READING**

### **II** Reading - achieved standard



# **III** Reading - high attainers



### **II** Reading - average scaled score



### **WRITING**

# ✓ Writing - achieved standard



# ✓ Writing - high attainers



### **MATHS**

#### Maths - achieved standard



# • Maths - high attainers



# Maths - average scaled score



#### **READING, WRITING AND MATHS COMBINED**

### க் RWM - achieved standard



# ஃ RWM - high attainers



### **ENGLISH GRAMMAR, PUNCTUATION AND SPELLING**

#### GPS - achieved standard



# **?** GPS - high attainers



# **②** GPS - average scaled score



# Provisional Progress Data as calculated by Barnsley LA

| Reading | -0.2 |
|---------|------|
| Writing | 2.6  |
| Maths   | -0.1 |