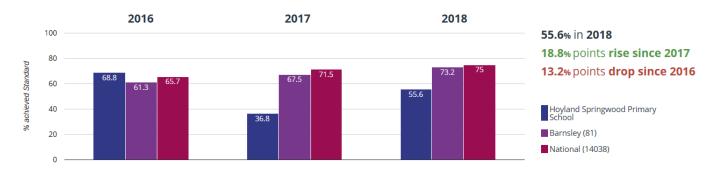

# Hoyland Springwood Primary 2018 KS2 Results Compared to the LA and National

### **READING**

### **II** Reading - achieved standard



# **III** Reading - high attainers



### **II** Reading - average scaled score



### **WRITING**

# ✓ Writing - achieved standard



# ✓ Writing - high attainers



### **MATHS**

#### Maths - achieved standard



# • Maths - high attainers



# Maths - average scaled score



#### **READING, WRITING AND MATHS COMBINED**

### க் RWM - achieved standard



# ஃ RWM - high attainers



### **ENGLISH GRAMMAR, PUNCTUATION AND SPELLING**

#### GPS - achieved standard



# **?** GPS - high attainers



# **②** GPS - average scaled score



# Provisional Progress Data as calculated by Barnsley LA

| Reading | -0.2 |
|---------|------|
| Writing | 2.6  |
| Maths   | -0.1 |