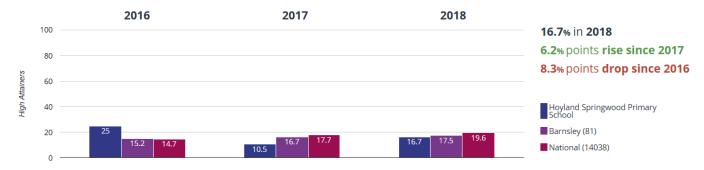

# Hoyland Springwood Primary 2018 KS2 Results Compared to the LA and National

### **READING**

### **II** Reading - achieved standard



# **III** Reading - high attainers



### **II** Reading - average scaled score



### **WRITING**

# ✓ Writing - achieved standard



# ✓ Writing - high attainers



### **MATHS**

#### Maths - achieved standard



# • Maths - high attainers



# Maths - average scaled score



#### **READING, WRITING AND MATHS COMBINED**

### க் RWM - achieved standard



# ஃ RWM - high attainers



### **ENGLISH GRAMMAR, PUNCTUATION AND SPELLING**

#### GPS - achieved standard



# **?** GPS - high attainers



# **②** GPS - average scaled score



# Provisional Progress Data as calculated by Barnsley LA

| Reading | -0.2 |
|---------|------|
| Writing | 2.6  |
| Maths   | -0.1 |