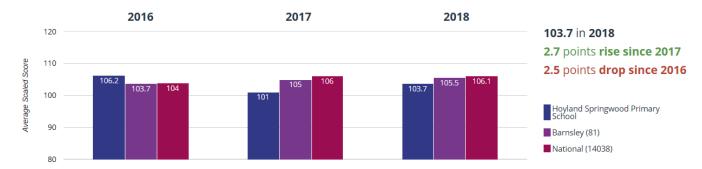

# Hoyland Springwood Primary 2018 KS2 Results Compared to the LA and National

### **READING**

### **II** Reading - achieved standard



# **III** Reading - high attainers



### **II** Reading - average scaled score



### **WRITING**

# ✓ Writing - achieved standard



# ✓ Writing - high attainers



### **MATHS**

#### Maths - achieved standard



# • Maths - high attainers



# Maths - average scaled score



#### **READING, WRITING AND MATHS COMBINED**

### க் RWM - achieved standard



# ஃ RWM - high attainers



### **ENGLISH GRAMMAR, PUNCTUATION AND SPELLING**

#### GPS - achieved standard



# **?** GPS - high attainers



# **②** GPS - average scaled score



# Provisional Progress Data as calculated by Barnsley LA

| Reading | -0.2 |
|---------|------|
| Writing | 2.6  |
| Maths   | -0.1 |