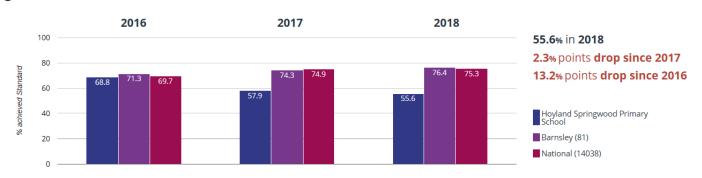

# Hoyland Springwood Primary 2018 KS2 Results Compared to the LA and National

### **READING**

### **II** Reading - achieved standard



# **III** Reading - high attainers



### **II** Reading - average scaled score



### **WRITING**

# ✓ Writing - achieved standard



# ✓ Writing - high attainers



### **MATHS**

#### Maths - achieved standard



# • Maths - high attainers



# Maths - average scaled score



#### **READING, WRITING AND MATHS COMBINED**

### க் RWM - achieved standard



# ஃ RWM - high attainers



### **ENGLISH GRAMMAR, PUNCTUATION AND SPELLING**

#### GPS - achieved standard



# **?** GPS - high attainers



# **②** GPS - average scaled score



# Provisional Progress Data as calculated by Barnsley LA

| Reading | -0.2 |
|---------|------|
| Writing | 2.6  |
| Maths   | -0.1 |