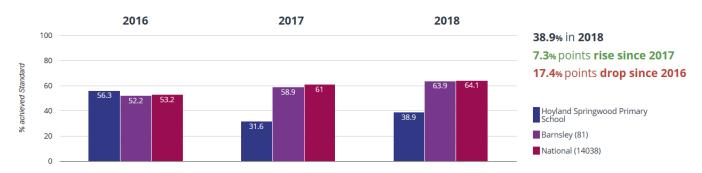

# Hoyland Springwood Primary 2018 KS2 Results Compared to the LA and National

### **READING**

### **II** Reading - achieved standard



# **III** Reading - high attainers



### **II** Reading - average scaled score



### **WRITING**

# ✓ Writing - achieved standard



# ✓ Writing - high attainers



### **MATHS**

#### Maths - achieved standard



# • Maths - high attainers



# Maths - average scaled score



#### **READING, WRITING AND MATHS COMBINED**

### க் RWM - achieved standard



# ஃ RWM - high attainers



### **ENGLISH GRAMMAR, PUNCTUATION AND SPELLING**

#### GPS - achieved standard



# **?** GPS - high attainers



# **②** GPS - average scaled score



# Provisional Progress Data as calculated by Barnsley LA

| Reading | -0.2 |
|---------|------|
| Writing | 2.6  |
| Maths   | -0.1 |