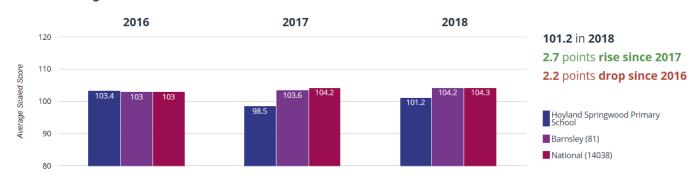

# Hoyland Springwood Primary 2018 KS2 Results Compared to the LA and National

### **READING**

### **II** Reading - achieved standard



# **III** Reading - high attainers



### **II** Reading - average scaled score



### **WRITING**

# ✓ Writing - achieved standard



# ✓ Writing - high attainers



### **MATHS**

#### Maths - achieved standard



# • Maths - high attainers



# Maths - average scaled score



#### **READING, WRITING AND MATHS COMBINED**

### க் RWM - achieved standard



# ஃ RWM - high attainers



### **ENGLISH GRAMMAR, PUNCTUATION AND SPELLING**

#### GPS - achieved standard



# **?** GPS - high attainers



# **②** GPS - average scaled score



# Provisional Progress Data as calculated by Barnsley LA

| Reading | -0.2 |
|---------|------|
| Writing | 2.6  |
| Maths   | -0.1 |