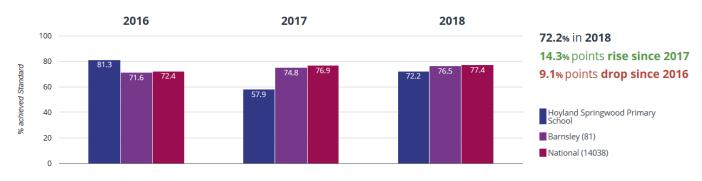

# Hoyland Springwood Primary 2018 KS2 Results Compared to the LA and National

### **READING**

### **II** Reading - achieved standard



# **III** Reading - high attainers



### **II** Reading - average scaled score



### **WRITING**

# ✓ Writing - achieved standard



# ✓ Writing - high attainers



### **MATHS**

#### Maths - achieved standard



# • Maths - high attainers



# Maths - average scaled score



#### **READING, WRITING AND MATHS COMBINED**

### க் RWM - achieved standard



# ஃ RWM - high attainers



### **ENGLISH GRAMMAR, PUNCTUATION AND SPELLING**

#### GPS - achieved standard



# **?** GPS - high attainers



# **②** GPS - average scaled score



# Provisional Progress Data as calculated by Barnsley LA

| Reading | -0.2 |
|---------|------|
| Writing | 2.6  |
| Maths   | -0.1 |