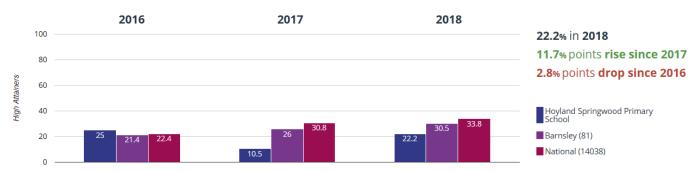

# Hoyland Springwood Primary 2018 KS2 Results Compared to the LA and National

### **READING**

### **II** Reading - achieved standard



# **III** Reading - high attainers



### **II** Reading - average scaled score



### **WRITING**

# ✓ Writing - achieved standard



# ✓ Writing - high attainers



### **MATHS**

#### Maths - achieved standard



# • Maths - high attainers



# Maths - average scaled score



#### **READING, WRITING AND MATHS COMBINED**

### க் RWM - achieved standard



# ஃ RWM - high attainers



### **ENGLISH GRAMMAR, PUNCTUATION AND SPELLING**

#### GPS - achieved standard



# **?** GPS - high attainers



# **②** GPS - average scaled score



# Provisional Progress Data as calculated by Barnsley LA

| Reading | -0.2 |
|---------|------|
| Writing | 2.6  |
| Maths   | -0.1 |