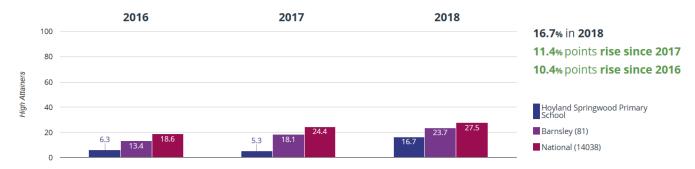

# Hoyland Springwood Primary 2018 KS2 Results Compared to the LA and National

### **READING**

### **II** Reading - achieved standard



# **III** Reading - high attainers



### **II** Reading - average scaled score



### **WRITING**

# ✓ Writing - achieved standard



# ✓ Writing - high attainers



### **MATHS**

#### Maths - achieved standard



# • Maths - high attainers



# Maths - average scaled score



#### **READING, WRITING AND MATHS COMBINED**

### க் RWM - achieved standard



# ஃ RWM - high attainers



### **ENGLISH GRAMMAR, PUNCTUATION AND SPELLING**

#### GPS - achieved standard



# **?** GPS - high attainers



# **②** GPS - average scaled score



# Provisional Progress Data as calculated by Barnsley LA

| Reading | -0.2 |
|---------|------|
| Writing | 2.6  |
| Maths   | -0.1 |