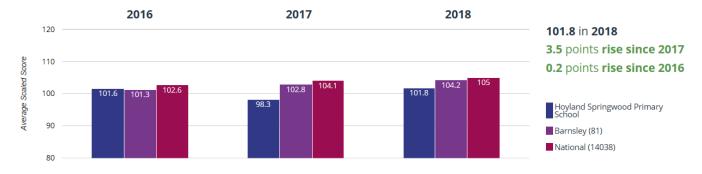

# Hoyland Springwood Primary 2018 KS2 Results Compared to the LA and National

### **READING**

### **II** Reading - achieved standard



# **III** Reading - high attainers



### **II** Reading - average scaled score



### **WRITING**

# ✓ Writing - achieved standard



# ✓ Writing - high attainers



### **MATHS**

#### Maths - achieved standard



# • Maths - high attainers



# Maths - average scaled score



#### **READING, WRITING AND MATHS COMBINED**

### க் RWM - achieved standard



# ஃ RWM - high attainers



### **ENGLISH GRAMMAR, PUNCTUATION AND SPELLING**

#### GPS - achieved standard



# **?** GPS - high attainers



# **②** GPS - average scaled score



# Provisional Progress Data as calculated by Barnsley LA

| Reading | -0.2 |
|---------|------|
| Writing | 2.6  |
| Maths   | -0.1 |