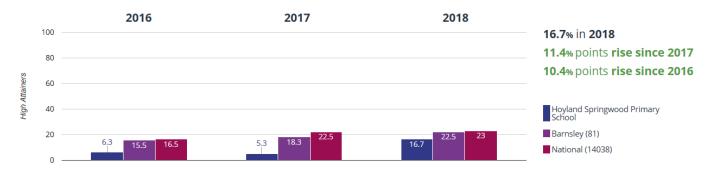

# Hoyland Springwood Primary 2018 KS2 Results Compared to the LA and National

### **READING**

### **II** Reading - achieved standard



# **III** Reading - high attainers



### **II** Reading - average scaled score



### **WRITING**

# ✓ Writing - achieved standard



# ✓ Writing - high attainers



### **MATHS**

#### Maths - achieved standard



# • Maths - high attainers



# Maths - average scaled score



#### **READING, WRITING AND MATHS COMBINED**

### க் RWM - achieved standard



# ஃ RWM - high attainers



### **ENGLISH GRAMMAR, PUNCTUATION AND SPELLING**

#### GPS - achieved standard



# **?** GPS - high attainers



# **②** GPS - average scaled score



# Provisional Progress Data as calculated by Barnsley LA

| Reading | -0.2 |
|---------|------|
| Writing | 2.6  |
| Maths   | -0.1 |