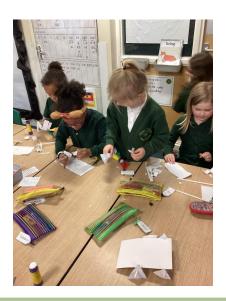

#### **Silver Birch**

This week the class had fun testing the different shapes for wheels.