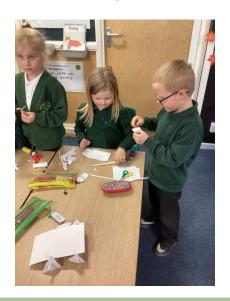

#### **Silver Birch**

This week the class had fun testing the different shapes for wheels.