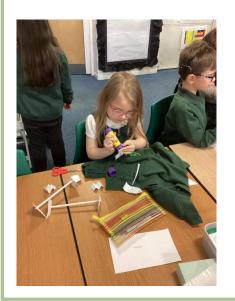

#### **Silver Birch**

This week the class had fun testing the different shapes for wheels.